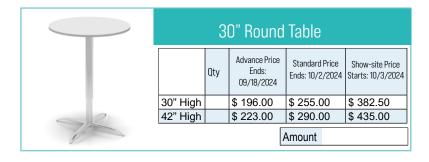

### **Tables**

|  |     | Chrome S                          | Square Tabl                       | e                                    |
|--|-----|-----------------------------------|-----------------------------------|--------------------------------------|
|  | Qty | Advance Price<br>Ends: 09/18/2024 | Standard Price<br>Ends: 10/2/2024 | Show-site Price<br>Starts: 10/3/2024 |
|  |     | \$ 196.00                         | \$ 255.00                         | \$ 382.50                            |
|  |     |                                   | Amount                            |                                      |