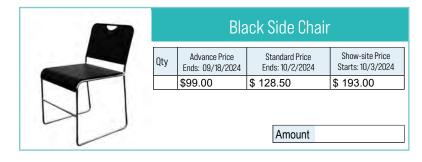

### **Chairs and Stools**

|     |                                   | Clear Chair                       |                                      |
|-----|-----------------------------------|-----------------------------------|--------------------------------------|
| Qty | Advance Price<br>Ends: 09/18/2024 | Standard Price<br>Ends: 10/2/2024 | Show-site Price<br>Starts: 10/3/2024 |
|     | \$ 170.00                         | \$ 221.00                         | \$ 331.50                            |
|     |                                   | Amount                            |                                      |