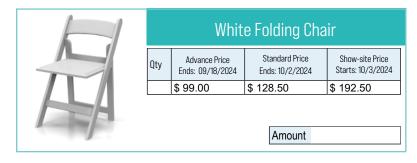

### **Chairs and Stools**

|     |                                   | Clear Chair                       |                                      |
|-----|-----------------------------------|-----------------------------------|--------------------------------------|
| Qty | Advance Price<br>Ends: 09/18/2024 | Standard Price<br>Ends: 10/2/2024 | Show-site Price<br>Starts: 10/3/2024 |
|     | \$ 170.00                         | \$ 221.00                         | \$ 331.50                            |
|     |                                   | Amount                            |                                      |