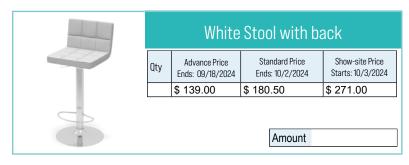

### **Chairs and Stools**

|     | 0.1                               | ey Chair Sofa                     |                                      |
|-----|-----------------------------------|-----------------------------------|--------------------------------------|
| Qty | Advance Price<br>Ends: 09/18/2024 | Standard Price<br>Ends: 10/2/2024 | Show-site Price<br>Starts: 10/3/2024 |
|     | \$ 280.00                         | \$ 364.00                         | \$ 546.00                            |
|     |                                   | Amount                            |                                      |
|     | Qty                               | Uty Ends: 09/18/2024              | Uty Ends: 09/18/2024 Ends: 10/2/2024 |