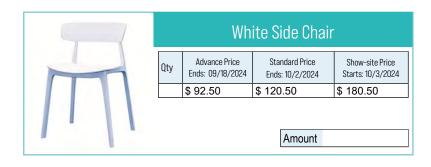

### **Chairs and Stools**

|     |                                   | Clear Chair                       |                                      |
|-----|-----------------------------------|-----------------------------------|--------------------------------------|
| Qty | Advance Price<br>Ends: 09/18/2024 | Standard Price<br>Ends: 10/2/2024 | Show-site Price<br>Starts: 10/3/2024 |
|     | \$ 170.00                         | \$ 221.00                         | \$ 331.50                            |
|     |                                   | Amount                            |                                      |