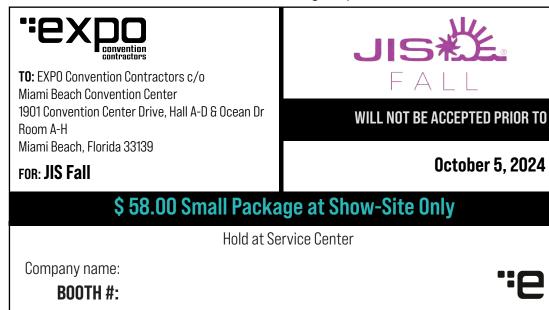

### **Small Package at Show-Site**

Ship prepaid only. Collect shipments will be refused. EXPOCCI in not responsible for concealed damage to material.

EXPOCCI will provide a small package service at Show-site from UPS, Federal Express, and DHL with a 50 lbs. **maximum weight per shipment.** 

Exhibitors should label and consign shipments as follows:

If Shipped to Advance Warehouse, regular Material Handling rates will Apply.

| Company name: |        |          |      | Booth #: |
|---------------|--------|----------|------|----------|
| Address:      |        |          |      |          |
| City:         | State: |          | Zip: |          |
| Phone:        |        | Fax:     |      |          |
| Email:        |        | Contact: |      |          |